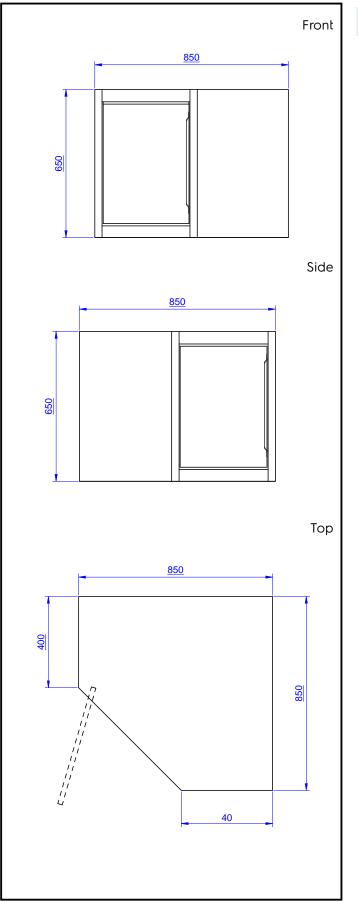

# Key Information:

| N° of doors:                |  |  |
|-----------------------------|--|--|
| 132829 (PAB800LCN)          |  |  |
| External dimensions, Width: |  |  |

External dimensions, Width:850 mmExternal dimensions, Depth:850 mmExternal dimensions, Height:650 mm